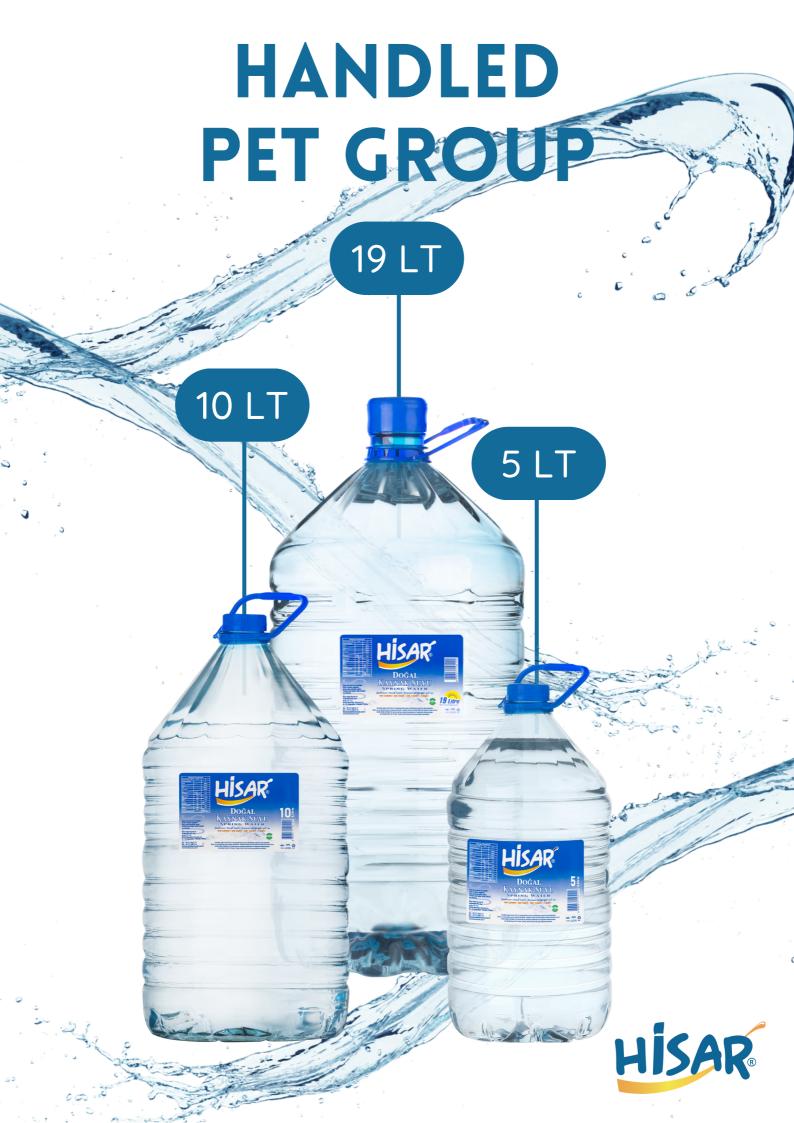

ISO 22000: 2018

CERTIFICATE

avacert

HALAL CERTIFICATE HELAL SERTİFİKASI

HİSAR DOĞAL KAYNAK SU VE GEREÇLERİ PAZARLAMA SANAYİ VE DIŞ TİCARET ANONİM ŞİRKETİ

DOĞAL KAYNAK SUYUNUN SİSELENMESİ

| PRODUCT | PACK      | 20 DC CONTEYNER |         | 40 DC CONTEYNER |         |
|---------|-----------|-----------------|---------|-----------------|---------|
| 0,2 LT  | 12 PIECES | 4250 PACKS      | 11 TONS | 8925 PACKS      | 24 TONS |
| 0,33 LT | 12 PIECES | 2750 PACKS      | 11 TONS | 5775 PACKS      | 24 TONS |
| 0,5 LT  | 12 PIECES | 2160 PACKS      | 13 TONS | 4536 PACKS      | 28 TONS |
|         |           | 1890 PACKS      | 12 TONS | 3669 PACKS      | 24 TONS |
| 1 LT    | 6 PIECES  | 1120 PACKS      | 7 TONS  | 2352 PACKS      | 15 TONS |
| 1,5 LT  | 6 PIECES  | 1120 PACKS      | 10 TONS | 2352 PACKS      | 22 TONS |
| 5 LT    | 4 PIECES  | 960 PACKS       | 10 TONS | 2016 PACKS      | 20 TONS |
| 19 LT   | 1 PIECE   | 600 PACKS       | 12 TONS | 1260 PACKS      | 25 TONS |
| 180 CC  | 60 PIECES | 770 PACKAGES    | 9 TONS  | 1617 PACKAGES   | 19 TONS |
| 300 CC  | 40 PIECES | 770 PACKAGES    | 9 TONS  | 1617 PACKAGES   | 19 TONS |
| HISAR   | HISAR     | HISAR           | HISAR   | HİSAR           | HISAR   |