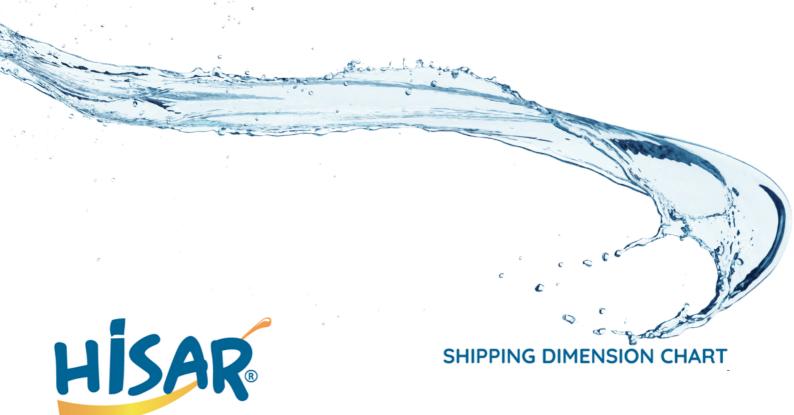

ISO 22000: 2018

CERTIFICATE

avacert

HALAL CERTIFICATE HELAL SERTİFİKASI

HİSAR DOĞAL KAYNAK SU VE GEREÇLERİ PAZARLAMA SANAYİ VE DIŞ TİCARET ANONİM ŞİRKETİ

DOĞAL KAYNAK SUYUNUN SİSELENMESİ

| PRODUCT | PACK      | 20 DC CONTEYNER |         | 40 DC CONTEYNER |         |
|---------|-----------|-----------------|---------|-----------------|---------|
| 0,2 LT  | 12 PIECES | 4250 PACKS      | 11 TONS | 8925 PACKS      | 24 TONS |
| 0,33 LT | 12 PIECES | 2750 PACKS      | 11 TONS | 5775 PACKS      | 24 TONS |
| 0,5 LT  | 12 PIECES | 2160 PACKS      | 13 TONS | 4536 PACKS      | 28 TONS |
|         |           | 1890 PACKS      | 12 TONS | 3669 PACKS      | 24 TONS |
| 1 LT    | 6 PIECES  | 1120 PACKS      | 7 TONS  | 2352 PACKS      | 15 TONS |
| 1,5 LT  | 6 PIECES  | 1120 PACKS      | 10 TONS | 2352 PACKS      | 22 TONS |
| 5 LT    | 4 PIECES  | 960 PACKS       | 10 TONS | 2016 PACKS      | 20 TONS |
| 19 LT   | 1 PIECE   | 600 PACKS       | 12 TONS | 1260 PACKS      | 25 TONS |
| 180 CC  | 60 PIECES | 770 PACKAGES    | 9 TONS  | 1617 PACKAGES   | 19 TONS |
| 300 CC  | 40 PIECES | 770 PACKAGES    | 9 TONS  | 1617 PACKAGES   | 19 TONS |
| HISAR   | HISAR     | HISAR           | HISAR   | HİSAR           | HISAR   |