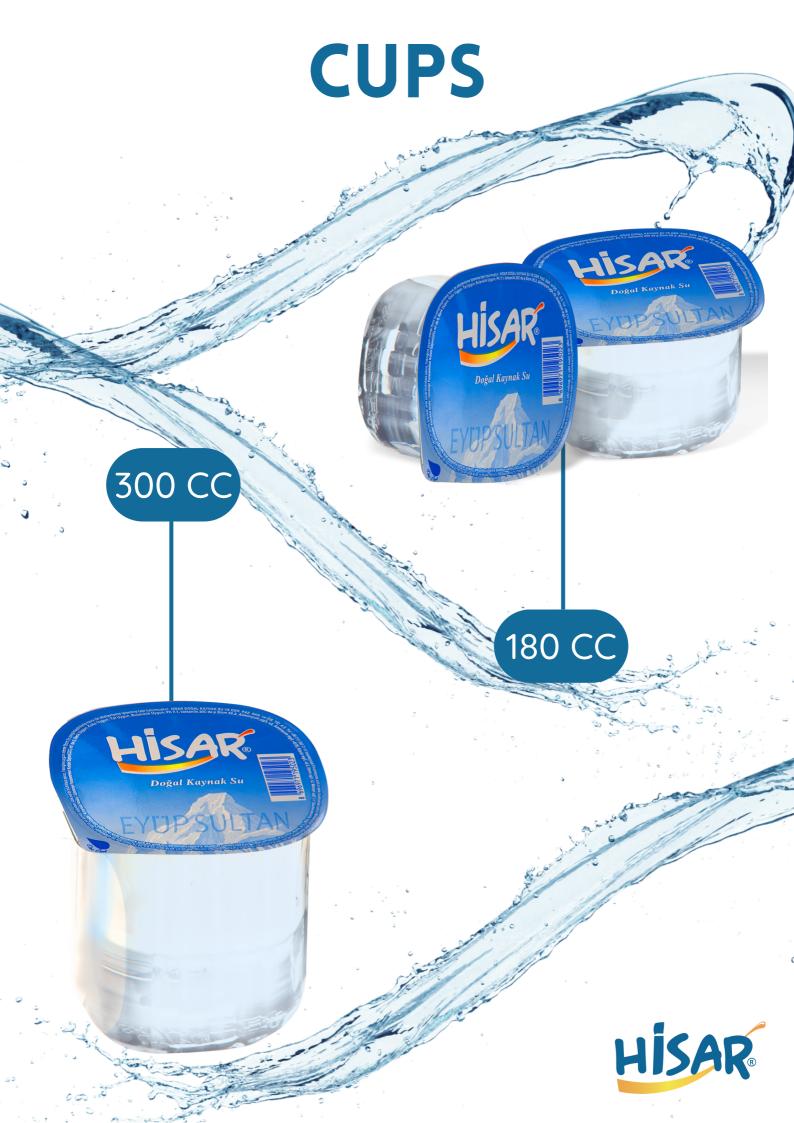

ISO 22000: 2018

CERTIFICATE

avacert

HALAL CERTIFICATE HELAL SERTİFİKASI

HİSAR DOĞAL KAYNAK SU VE GEREÇLERİ PAZARLAMA SANAYİ VE DIŞ TİCARET ANONİM ŞİRKETİ

DOĞAL KAYNAK SUYUNUN SİSELENMESİ

| PRODUCT | PACK      | 20 DC CONTEYNER |         | 40 DC CONTEYNER |         |
|---------|-----------|-----------------|---------|-----------------|---------|
| 0,2 LT  | 12 PIECES | 4250 PACKS      | 11 TONS | 8925 PACKS      | 24 TONS |
| 0,33 LT | 12 PIECES | 2750 PACKS      | 11 TONS | 5775 PACKS      | 24 TONS |
| 0,5 LT  | 12 PIECES | 2160 PACKS      | 13 TONS | 4536 PACKS      | 28 TONS |
|         |           | 1890 PACKS      | 12 TONS | 3669 PACKS      | 24 TONS |
| 1 LT    | 6 PIECES  | 1120 PACKS      | 7 TONS  | 2352 PACKS      | 15 TONS |
| 1,5 LT  | 6 PIECES  | 1120 PACKS      | 10 TONS | 2352 PACKS      | 22 TONS |
| 5 LT    | 4 PIECES  | 960 PACKS       | 10 TONS | 2016 PACKS      | 20 TONS |
| 19 LT   | 1 PIECE   | 600 PACKS       | 12 TONS | 1260 PACKS      | 25 TONS |
| 180 CC  | 60 PIECES | 770 PACKAGES    | 9 TONS  | 1617 PACKAGES   | 19 TONS |
| 300 CC  | 40 PIECES | 770 PACKAGES    | 9 TONS  | 1617 PACKAGES   | 19 TONS |
| HISAR   | HISAR     | HISAR           | HISAR   | HİSAR           | HISAR   |