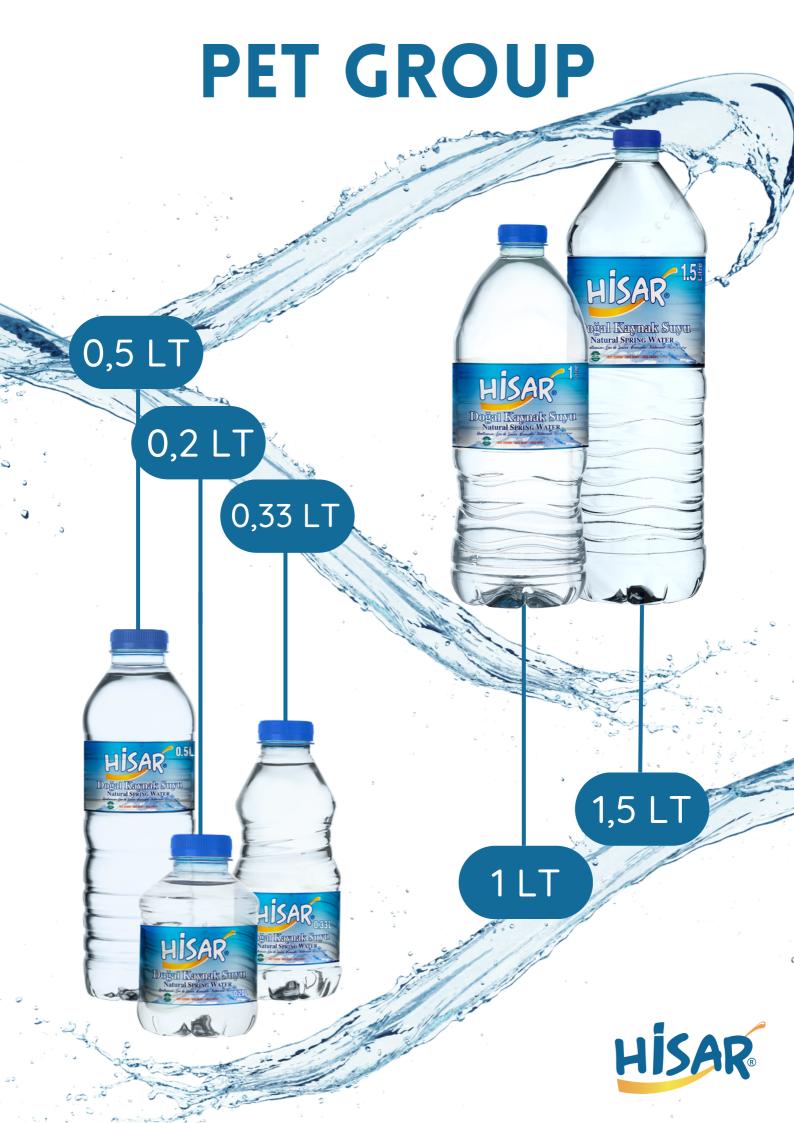

ISO 22000: 2018

CERTIFICATE

avacert

HALAL CERTIFICATE HELAL SERTİFİKASI

HİSAR DOĞAL KAYNAK SU VE GEREÇLERİ PAZARLAMA SANAYİ VE DIŞ TİCARET ANONİM ŞİRKETİ

DOĞAL KAYNAK SUYUNUN SİSELENMESİ

| PRODUCT | PACK      | 20 DC CONTEYNER |         | 40 DC CONTEYNER |         |
|---------|-----------|-----------------|---------|-----------------|---------|
| 0,2 LT  | 12 PIECES | 4250 PACKS      | 11 TONS | 8925 PACKS      | 24 TONS |
| 0,33 LT | 12 PIECES | 2750 PACKS      | 11 TONS | 5775 PACKS      | 24 TONS |
| 0,5 LT  | 12 PIECES | 2160 PACKS      | 13 TONS | 4536 PACKS      | 28 TONS |
|         |           | 1890 PACKS      | 12 TONS | 3669 PACKS      | 24 TONS |
| 1 LT    | 6 PIECES  | 1120 PACKS      | 7 TONS  | 2352 PACKS      | 15 TONS |
| 1,5 LT  | 6 PIECES  | 1120 PACKS      | 10 TONS | 2352 PACKS      | 22 TONS |
| 5 LT    | 4 PIECES  | 960 PACKS       | 10 TONS | 2016 PACKS      | 20 TONS |
| 19 LT   | 1 PIECE   | 600 PACKS       | 12 TONS | 1260 PACKS      | 25 TONS |
| 180 CC  | 60 PIECES | 770 PACKAGES    | 9 TONS  | 1617 PACKAGES   | 19 TONS |
| 300 CC  | 40 PIECES | 770 PACKAGES    | 9 TONS  | 1617 PACKAGES   | 19 TONS |
| HISAR   | HISAR     | HISAR           | HISAR   | HİSAR           | HISAR   |