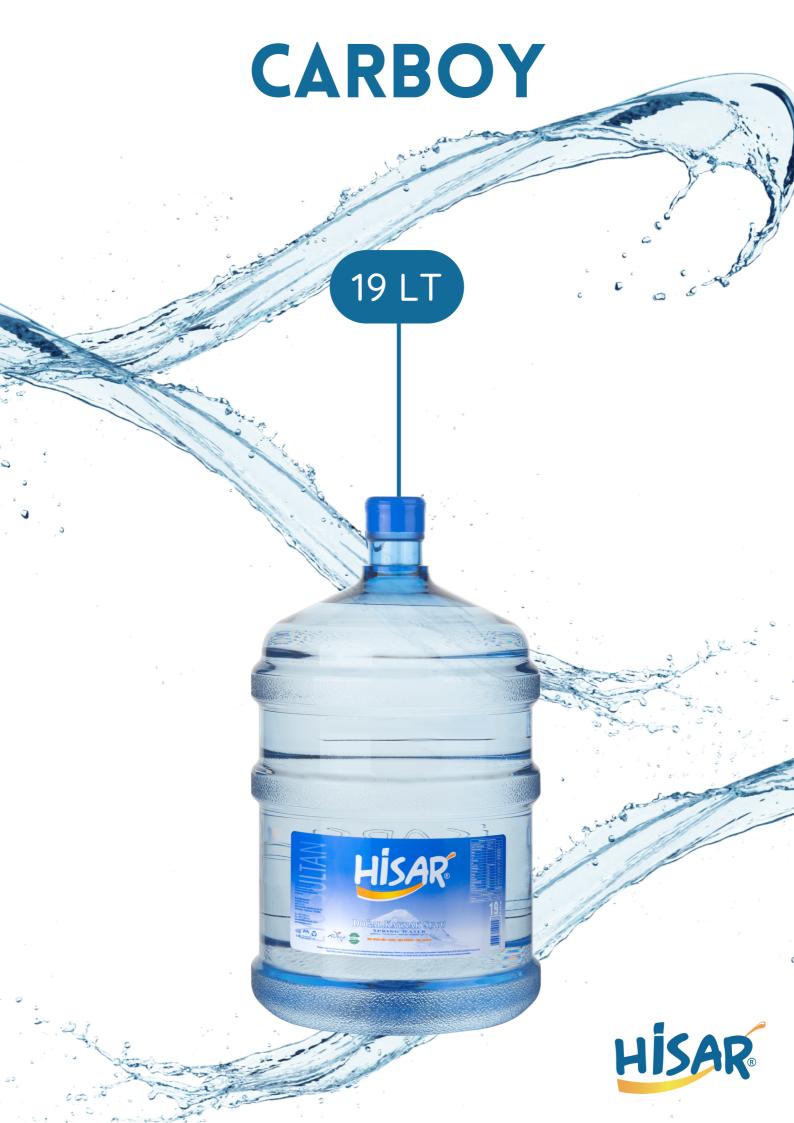

ISO 22000: 2018

CERTIFICATE

avacert

HALAL CERTIFICATE HELAL SERTİFİKASI

HİSAR DOĞAL KAYNAK SU VE GEREÇLERİ PAZARLAMA SANAYİ VE DIŞ TİCARET ANONİM ŞİRKETİ

DOĞAL KAYNAK SUYUNUN SİSELENMESİ

| PRODUCT | PACK      | 20 DC CONTEYNER |         | 40 DC CONTEYNER |         |
|---------|-----------|-----------------|---------|-----------------|---------|
| 0,2 LT  | 12 PIECES | 4250 PACKS      | 11 TONS | 8925 PACKS      | 24 TONS |
| 0,33 LT | 12 PIECES | 2750 PACKS      | 11 TONS | 5775 PACKS      | 24 TONS |
| 0,5 LT  | 12 PIECES | 2160 PACKS      | 13 TONS | 4536 PACKS      | 28 TONS |
|         |           | 1890 PACKS      | 12 TONS | 3669 PACKS      | 24 TONS |
| 1 LT    | 6 PIECES  | 1120 PACKS      | 7 TONS  | 2352 PACKS      | 15 TONS |
| 1,5 LT  | 6 PIECES  | 1120 PACKS      | 10 TONS | 2352 PACKS      | 22 TONS |
| 5 LT    | 4 PIECES  | 960 PACKS       | 10 TONS | 2016 PACKS      | 20 TONS |
| 19 LT   | 1 PIECE   | 600 PACKS       | 12 TONS | 1260 PACKS      | 25 TONS |
| 180 CC  | 60 PIECES | 770 PACKAGES    | 9 TONS  | 1617 PACKAGES   | 19 TONS |
| 300 CC  | 40 PIECES | 770 PACKAGES    | 9 TONS  | 1617 PACKAGES   | 19 TONS |
| HISAR   | HISAR     | HISAR           | HISAR   | HİSAR           | HISAR   |